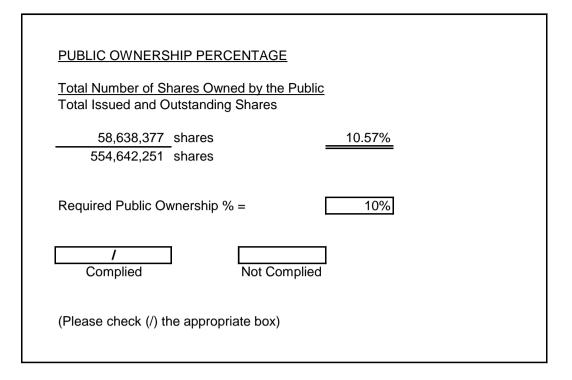

## Number of Outstanding Shares ( Common Shares) Less:

554,642,251

| Less:                                      |            |             |             |
|--------------------------------------------|------------|-------------|-------------|
|                                            | % to total | Number      |             |
|                                            | I/O Shares | of Shares   |             |
| Directors                                  |            |             |             |
| Julio O. Sy, Sr.                           |            |             |             |
| Direct                                     |            |             |             |
| Indirect (thru)                            | 7.71%      | 42,744,511  |             |
| Deogracias Vistan                          |            |             |             |
| Direct                                     | 0.00%      | 3,750       |             |
| Indirect (thru)                            |            |             |             |
| Michael Escaler                            |            |             |             |
| Direct                                     | 0.04%      | 241,250     |             |
| Indirect (thru)                            |            |             |             |
| Doris Teresa M. Ho                         |            |             |             |
| Direct                                     | 0.00%      | 1           |             |
| Indirect (thru)                            |            |             |             |
| Antony Louis Marden                        |            |             |             |
| Direct                                     | 0.00%      | 1           |             |
| Indirect (thru)                            | 0.0070     | I           |             |
| Rene Buenaventura                          |            |             |             |
| Direct                                     | 0.00%      | 1,000       |             |
| Indirect (thru)                            | 0.0076     | 1,000       |             |
|                                            |            |             |             |
| Reynold John B.Madamba                     | 0.000/     | 1 000       |             |
| Direct                                     | 0.00%      | 1,000       |             |
| Indirect (thru)                            |            | 40.004.540  |             |
| Sub-total                                  |            | 42,991,513  |             |
| 0461-0-0-0                                 |            |             |             |
| Officers                                   |            |             |             |
| Arsenio Cabrera, Corporate Secretary       | 0.040/     | 00.000      |             |
| Direct                                     | 0.01%      | 30,000      |             |
| Indirect (thru)                            |            |             |             |
| Romualdo L. Bea, Chief Finance Officer     |            |             |             |
| Direct                                     | 0.00%      | -           |             |
| Indirect (thru)                            |            |             |             |
| Roland J. Portes, VP-Operations            |            |             |             |
| Direct                                     | 0.00%      | -           |             |
| Indirect (thru)                            |            |             |             |
| Agnes N. Domingo , Chief Audit Executive   |            |             |             |
| Direct                                     | 0.00%      | -           |             |
| Indirect (thru)                            |            |             |             |
| Eric R. Cortes, Compliance Officer         |            |             |             |
| Direct                                     | 0.00%      | -           |             |
| Indirect (thru)                            |            |             |             |
| Sub-total                                  |            | 30,000      |             |
|                                            |            |             |             |
| Principal Stockholders                     |            |             |             |
| National Marine Corporation                |            |             |             |
| Direct                                     | 49.86%     | 276,520,756 |             |
| Indirect (c/o PCD Nominee Corporation)     | 18.50%     | 102,628,805 | 379,149,561 |
| Pioneer Insurance                          |            |             |             |
| Direct                                     | 0.00%      | -           |             |
| Indirect (c/o PCD Nominee Corporation)     | 13.31%     | 73,832,800  | 73,832,800  |
| Sub-total                                  |            | 452,982,361 | , ,         |
|                                            |            | - /         |             |
| Affiliates:                                | 0.00%      | -           |             |
| Sub-total                                  |            | -           |             |
|                                            |            |             |             |
| Others:                                    | 0.00%      | -           |             |
| Sub-total                                  |            | -           | 496,003,874 |
|                                            |            |             | , , ,-      |
| Total Number of Shares Owned by the Public |            |             | 58,638,377  |
| •                                          |            |             | <u> </u>    |